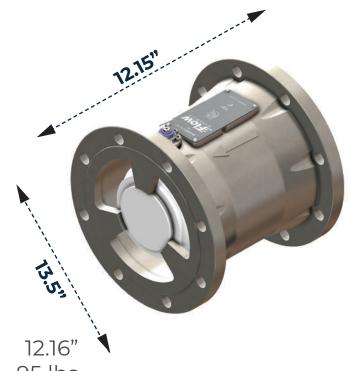

## **Installation Dimensions**

8" SMART VALVE:

Body Length – Flange to Flange

Approximate Weight

Bolt Pattern

Bolt Holes

Shipping Weight

95 lbs Standard

Through Holes

100 lbs

For best results install the Smart Valve downstream of water meter and backflow preventer (if present), but before any other equipment such as a pressure reducer or booster pump. Where possible it is recommended (but not critical) to have 10 diameters of pipe between the water meter and the valve. All flanged installations to use gaskets at each flange.